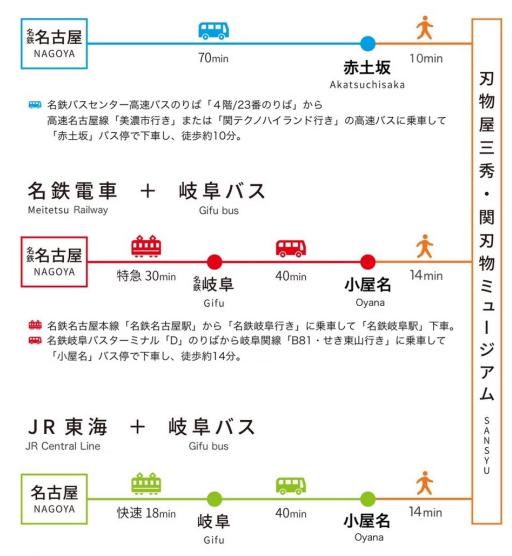

## 高速バス

Meitetsu-Bus Center Express bus

- ₩ JR岐阜駅バス停「14番のりば」から岐阜関線「B81・せき東山行き」に乗車して「小屋名」バス停で下車し、徒歩約14分。

Google map

〒501-3265 岐阜県関市小瀬950-1 **刃物屋三秀・関刃物ミュージアム** 

## Access to Gifu Seki Hamonomuseum Timeless Japan, Naturally an Adventure

- 1 From Meitetsu Bus Center Highway Bus Stop "4F/Platform 23", take the highway bus bound for Mino City or Seki Techno Highland on the Nagoya Line, get off at Akatsuchizaka bus stop, and walk about 10 minutes.
- 2 From Meitetsu Nagoya Station on the Meitetsu Nagoya Main Line, take the train bound for Meitetsu Gifu and get off at Meitetsu Gifu Station. From Meitetsu Gifu Bus Terminal "D" platform, take the Gifu Seki Line "B81 bound for Seki Higashiyama", get off at "Oyana" bus stop, and walk about 14 minutes.
- 3 From JR Nagoya Station on the JR Tokaido Main Line, take the train bound for Ogaki or Maibara, get off at Gifu Station, take the B81 bound for Seki Higashiyama on the Gifu Seki Line from JR Gifu Station Bus Stop Platform 14, get off at Oyana Bus Stop, and walk about 14 minutes.